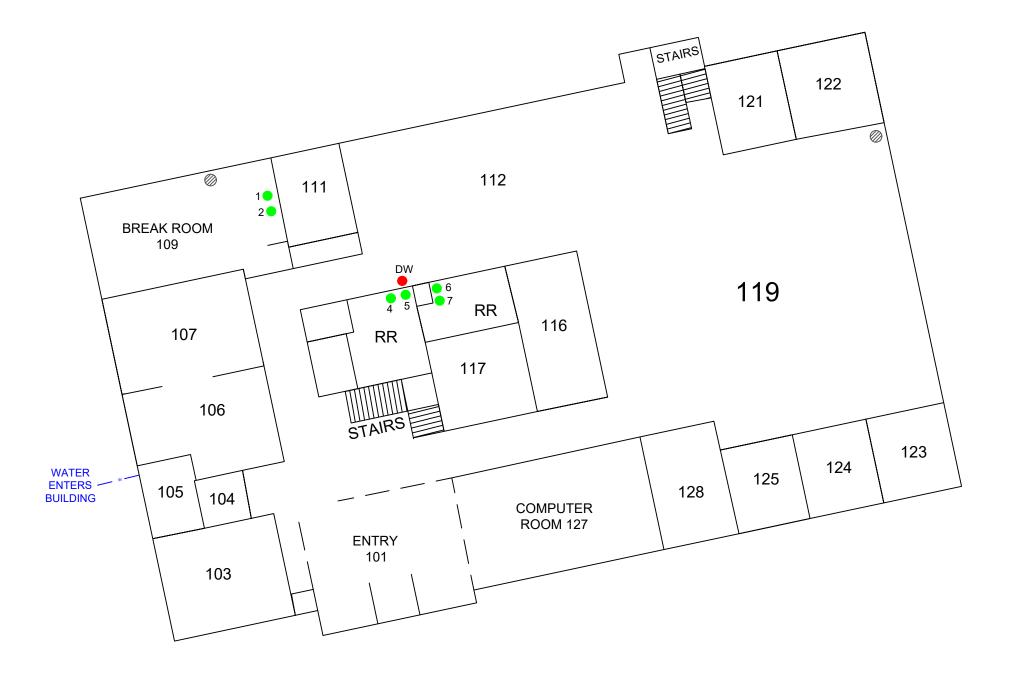

## FIRST FLOOR

|                               | LEGEND                                      |
|-------------------------------|---------------------------------------------|
| APPROXIMATE OUTLET LOCATIONS: | BF BATHROOM FAUCET                          |
| OUTLET (FAUCET)               | CF CLASSROOM FAUCET                         |
| OUTLET (DRINKING WATER)       | SF SHOWER FAUCET                            |
| ,                             | DW DRINKING WATER                           |
| NON-OPERATIONAL OUTLET        | RR RESTROOM                                 |
| X JANITORS FAUCET             | SERVICED BY WATER DISTRIBUTOR (NOT SAMPLED) |

NORTH

CHECKED BY: R. DERCHER

E.W.I. # 233451.01 NOT TO SCALE DRAWN BY: TW Sep. 13, 2023

Kansas City Office Location: 1731 Locust Street Kansas City, MO 64108 Phone: (417) 890-9500

**BUILDING DIAGRAM** (FIRST FLOOR)

FRONTIER SCHOOLS CENTRAL OFFICE 6800 CORPORATE DRIVE KANSAS CITY, JACKSON COUNTY, MISSOURI

**FIGURE** 