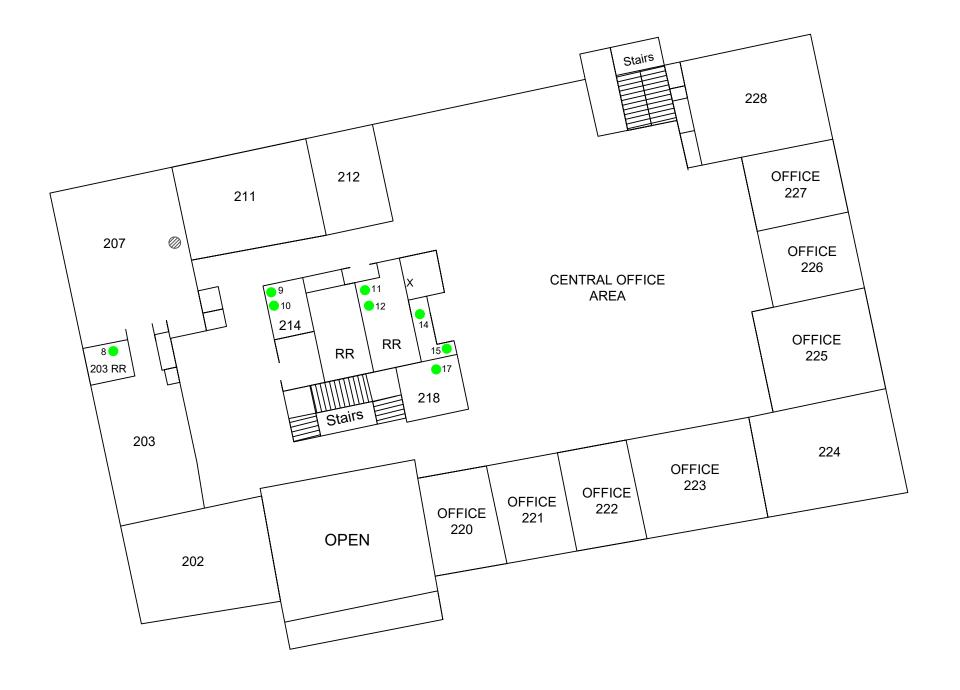

## SECOND FLOOR

|                                                                  | 7 |
|------------------------------------------------------------------|---|
| APPROXIMATE OUTLET LOCATIONS: BF BATHROOM FAUCET                 |   |
| OUTLET (FAUCET)  CF CLASSROOM FAUCET                             |   |
| OUTLET (DRINKING WATER)  SF SHOWER FAUCET                        |   |
| DW DRINKING WATER                                                |   |
| NON-OPERATIONAL OUTLET  RR RESTROOM                              |   |
| X JANITORS FAUCET    SERVICED BY WATER DISTRIBUTOR (NOT SAMPLED) |   |

NORTH

CHECKED BY:
R. DERCHER

E.W.I. # 233451.01 NOT TO SCALE DRAWN BY: TW Sep. 13, 2023

Kansas City Office Location: 1731 Locust Street Kansas City, MO 64108 Phone: (417) 890-9500 BUILDING DIAGRAM 2ND FLOOR

FRONTIER SCHOOLS CENTRAL OFFICE 6800 CORPORATE DRIVE KANSAS CITY, JACKSON COUNTY, MISSOURI FIGURE

2